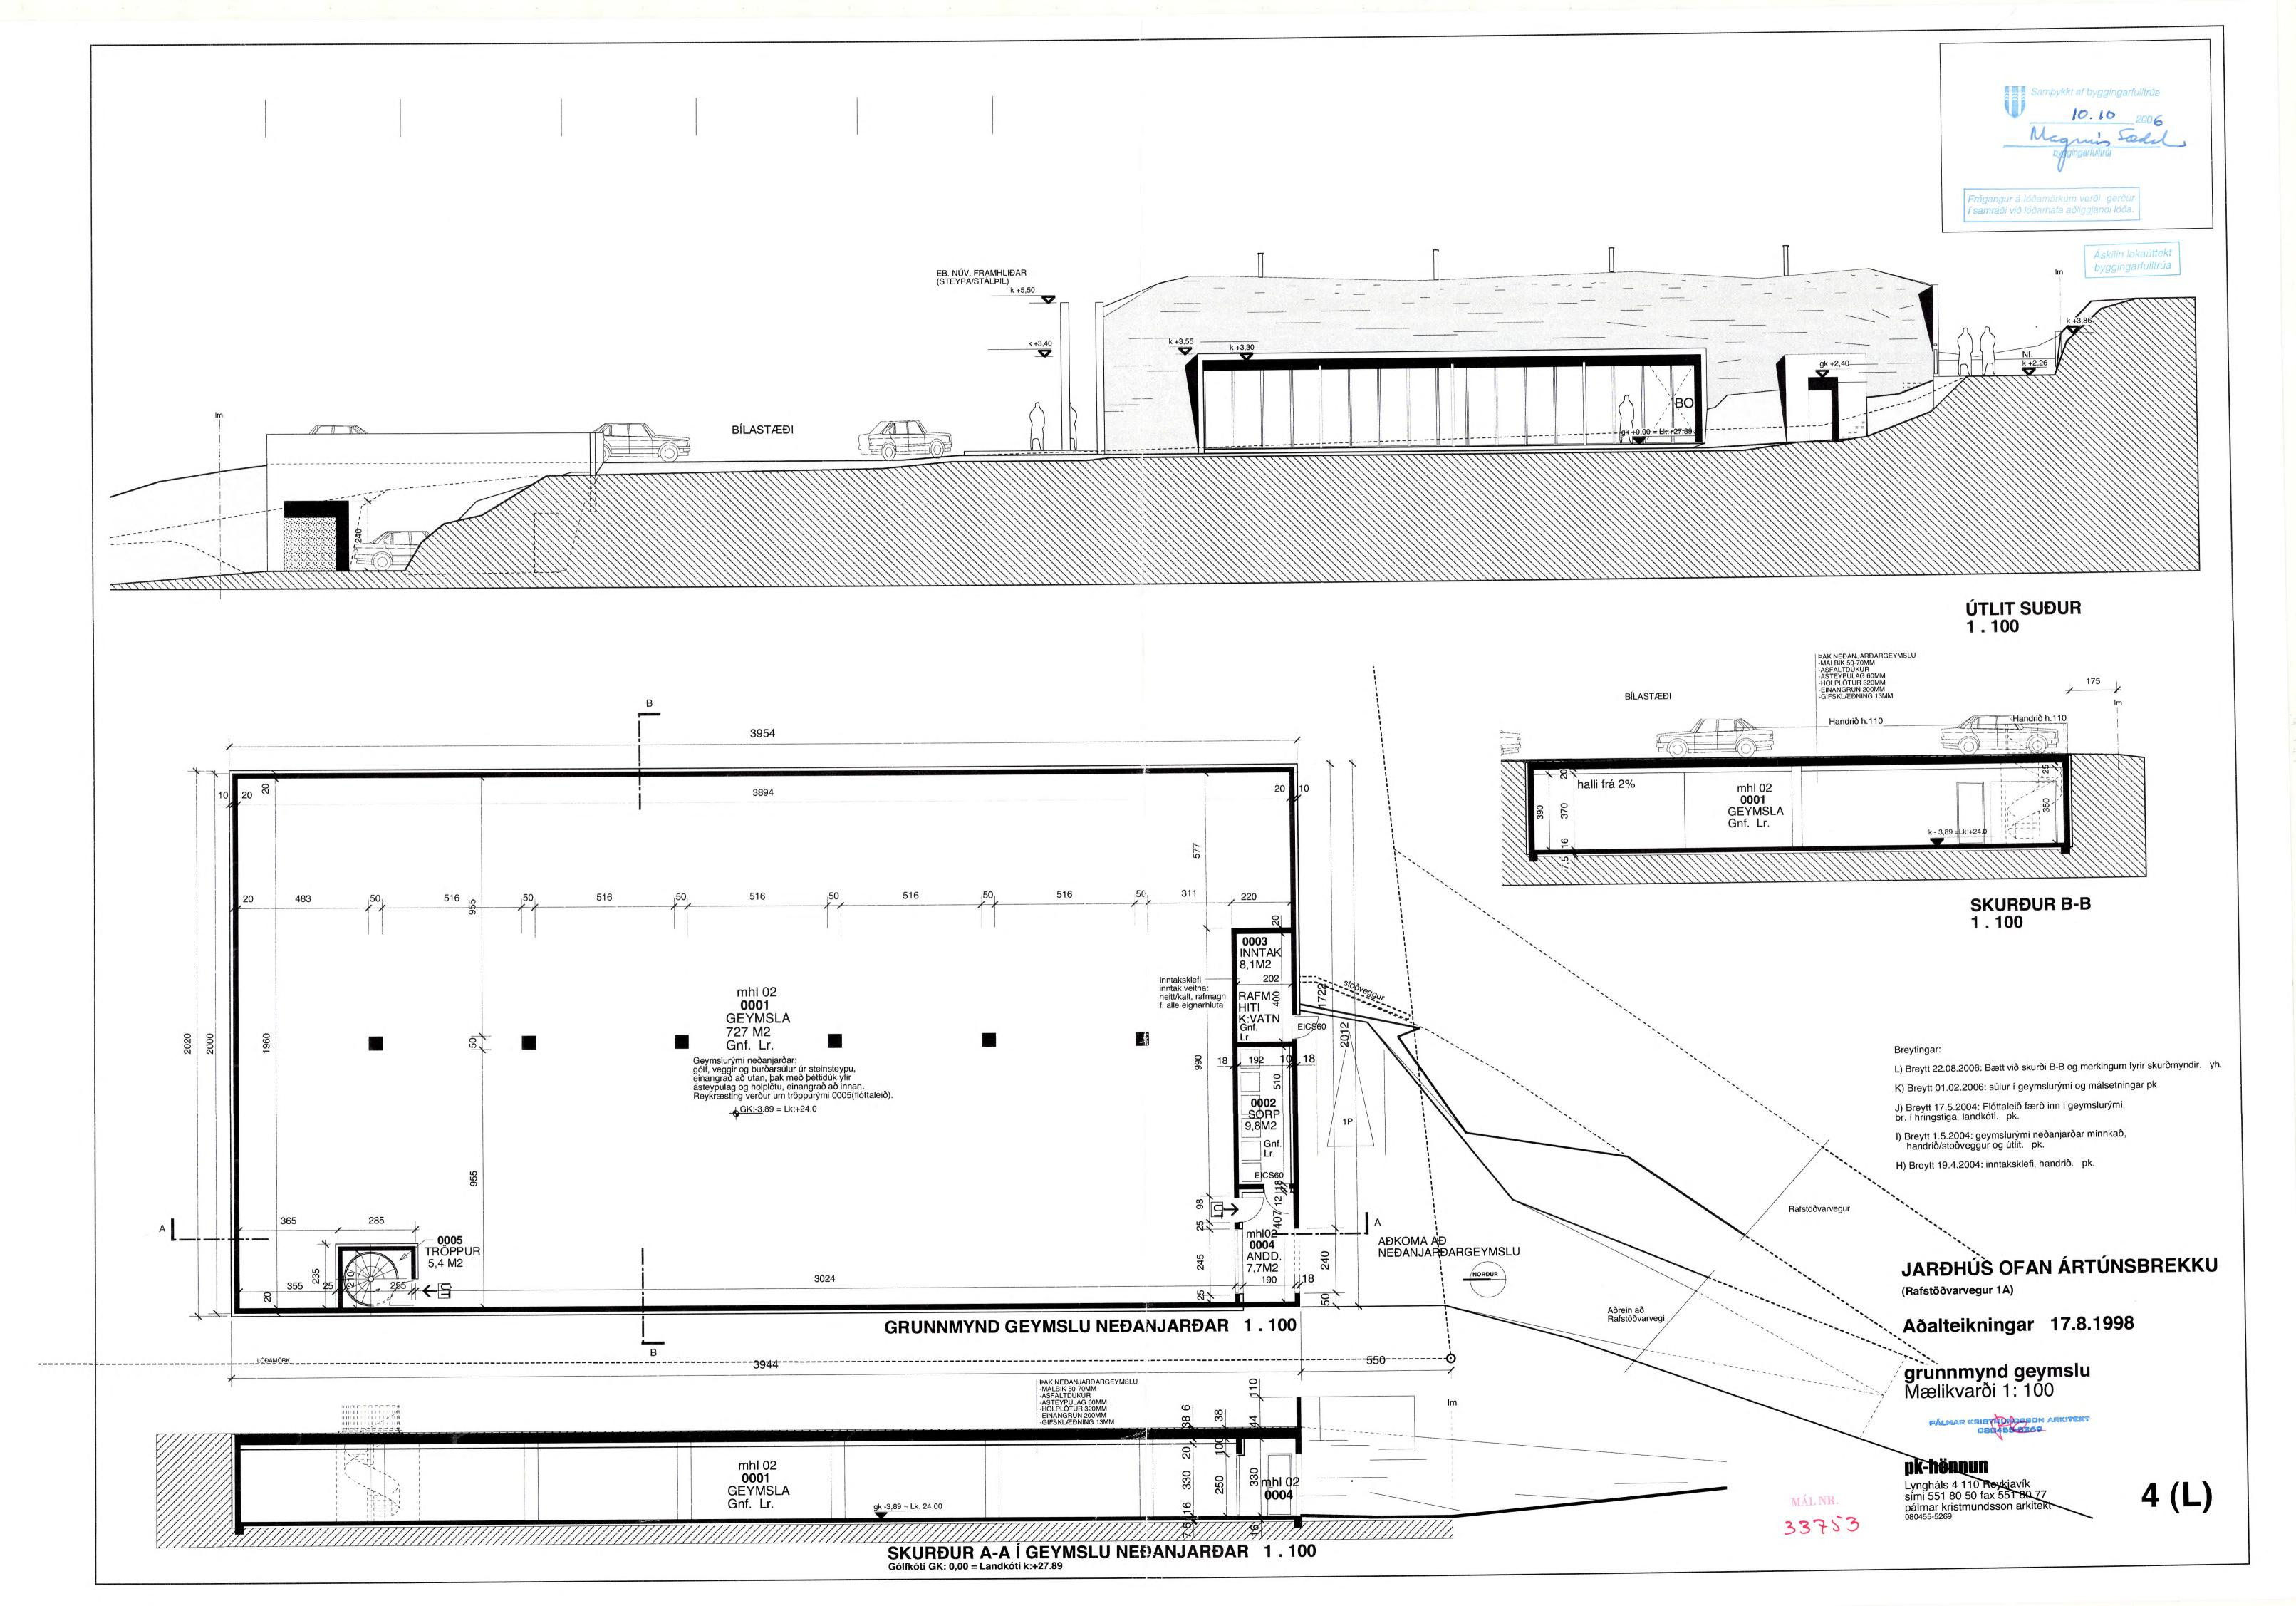

D) Breytt 25.4.2001: byggingarlýsingu, eininganúmer rýma. C) Breytt 19.2.2001: útlit, stoðveggur

Skráning húsnæðisins: (sýslum.): Jarðhús ofan Ártúnsbrekku (fasteignam.): Suðurlandsbraut jarðhús

JARÐHÚS OFAN ÁRTÚNSBREKKU (Rafstöðvarvegur 1A)

1 (M)

Aðalteikningar 17.8.1998

grunnmynd jarðhæðar Mælikvarði 1 : 100

TRUTTURA HOR

pk-hönnun Lyngháls 4 110 Reykjavík sími 551 80 50 fax 551 80 77 pálmar kristmundsson arkitekt 080455-5269

080488-5369

PÁLMAR KS