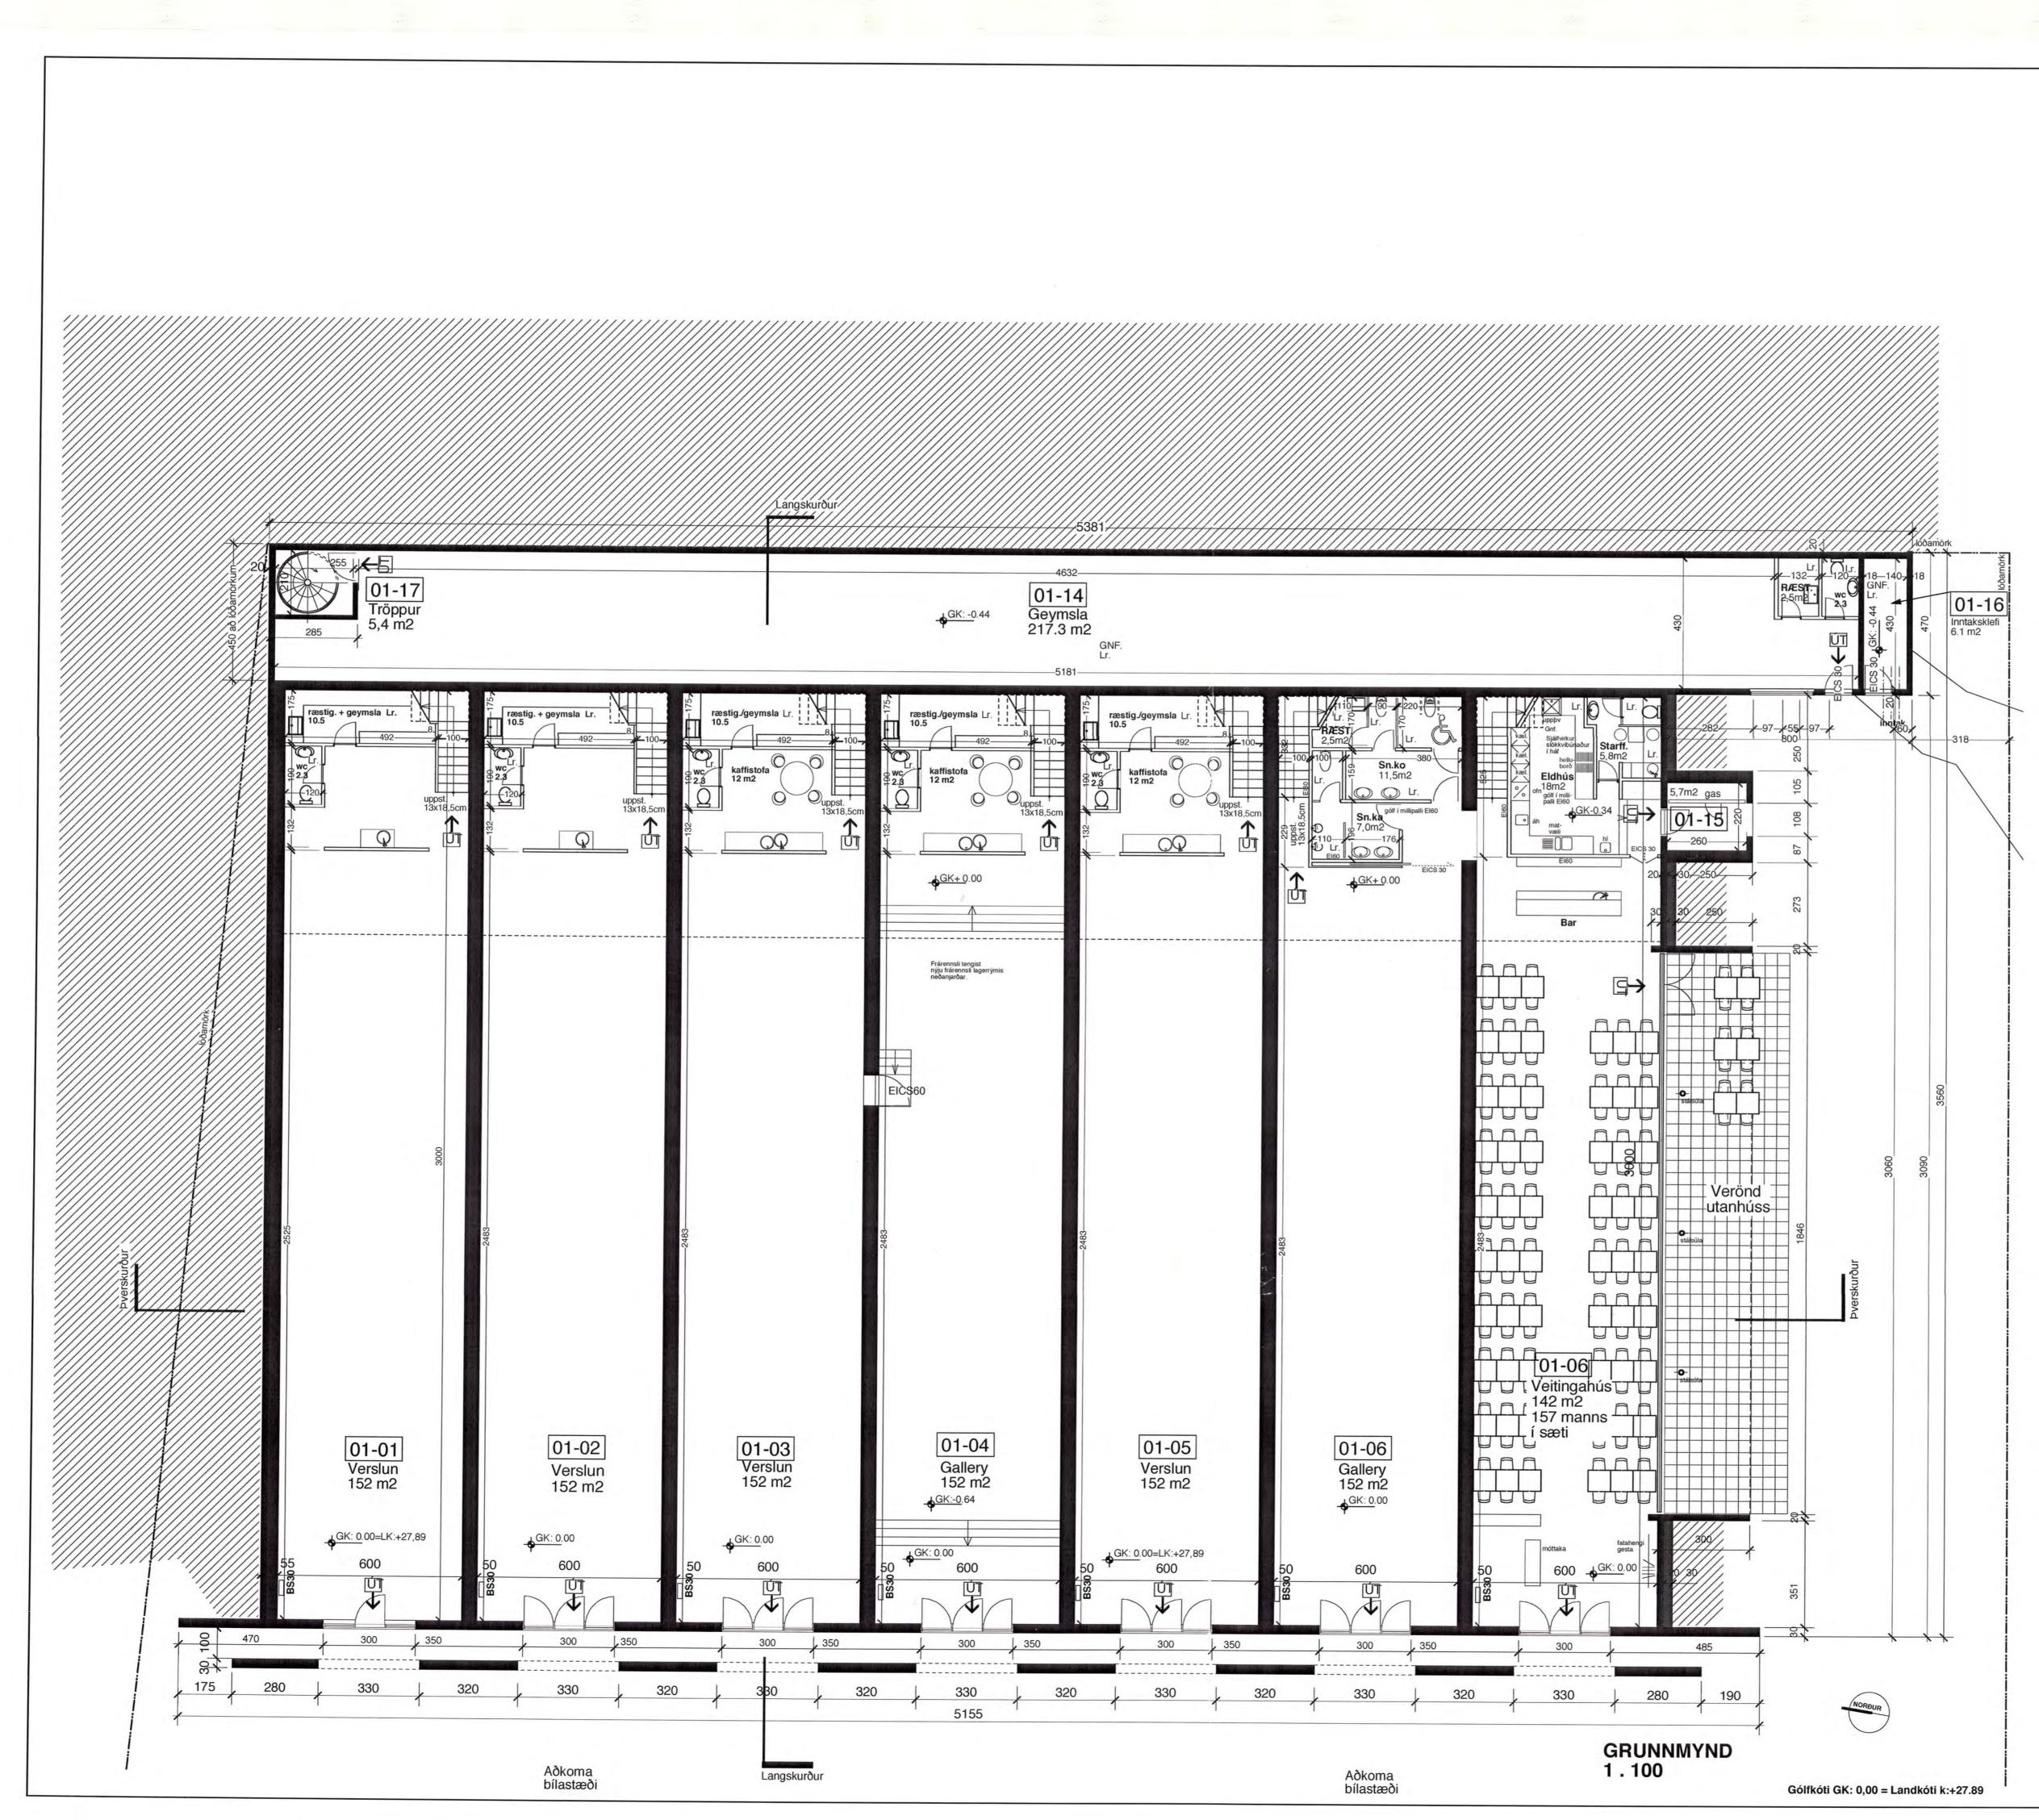

## Veitingahús lýsing:

Staðurinn verður á einni hæð, aðalinngangur frá bílastæðum að vestanverðu og 2 útgangar í opinn garð/verönd til suðurs auk mögulegri tengingu við listagallerí listagallerí, einingu 0106.

Áætlaður hámarksfjöldi gesta er 157 manns í sæti. (142m2 / 0,9) Áætlaður fjöldi starfsmanna er 4.

Gerðar verða ráðstafanir varðandi hljóðstig frá starfseminni með takmörkun á hávaða og/eða byggingarlegum úrræðum, þannig að ákvæðum byggingarreglugerðar nr. 441/1998, reglugerðar um hollnustuhætti nr. 941/2002 og reglugerðar um hávaða nr. 933/1999 verði fullnægt. Tónlist verður ekki leikin utandyra nema að fengnu leyfi.

D) Breytt 25.4.2001: byggingarlýsingu, eininganúmer rýma. C) Breytt 19.2.2001: útlit, stoðveggur

Skráning húsnæðisins: (sýslum.): Jarðhús ofan Ártúnsbrekku (fasteignam.): Suðurlandsbraut jarðhús

JARÐHÚS OFAN ÁRTÚNSBREKKU (Rafstöðvarvegur 1A)

1 (M)

Aðalteikningar 17.8.1998

grunnmynd jarðhæðar Mælikvarði 1 : 100

TRUTTURA HOR

pk-hönnun Lyngháls 4 110 Reykjavík sími 551 80 50 fax 551 80 77 pálmar kristmundsson arkitekt 080455-5269

080488-5369

PÁLMAR KS