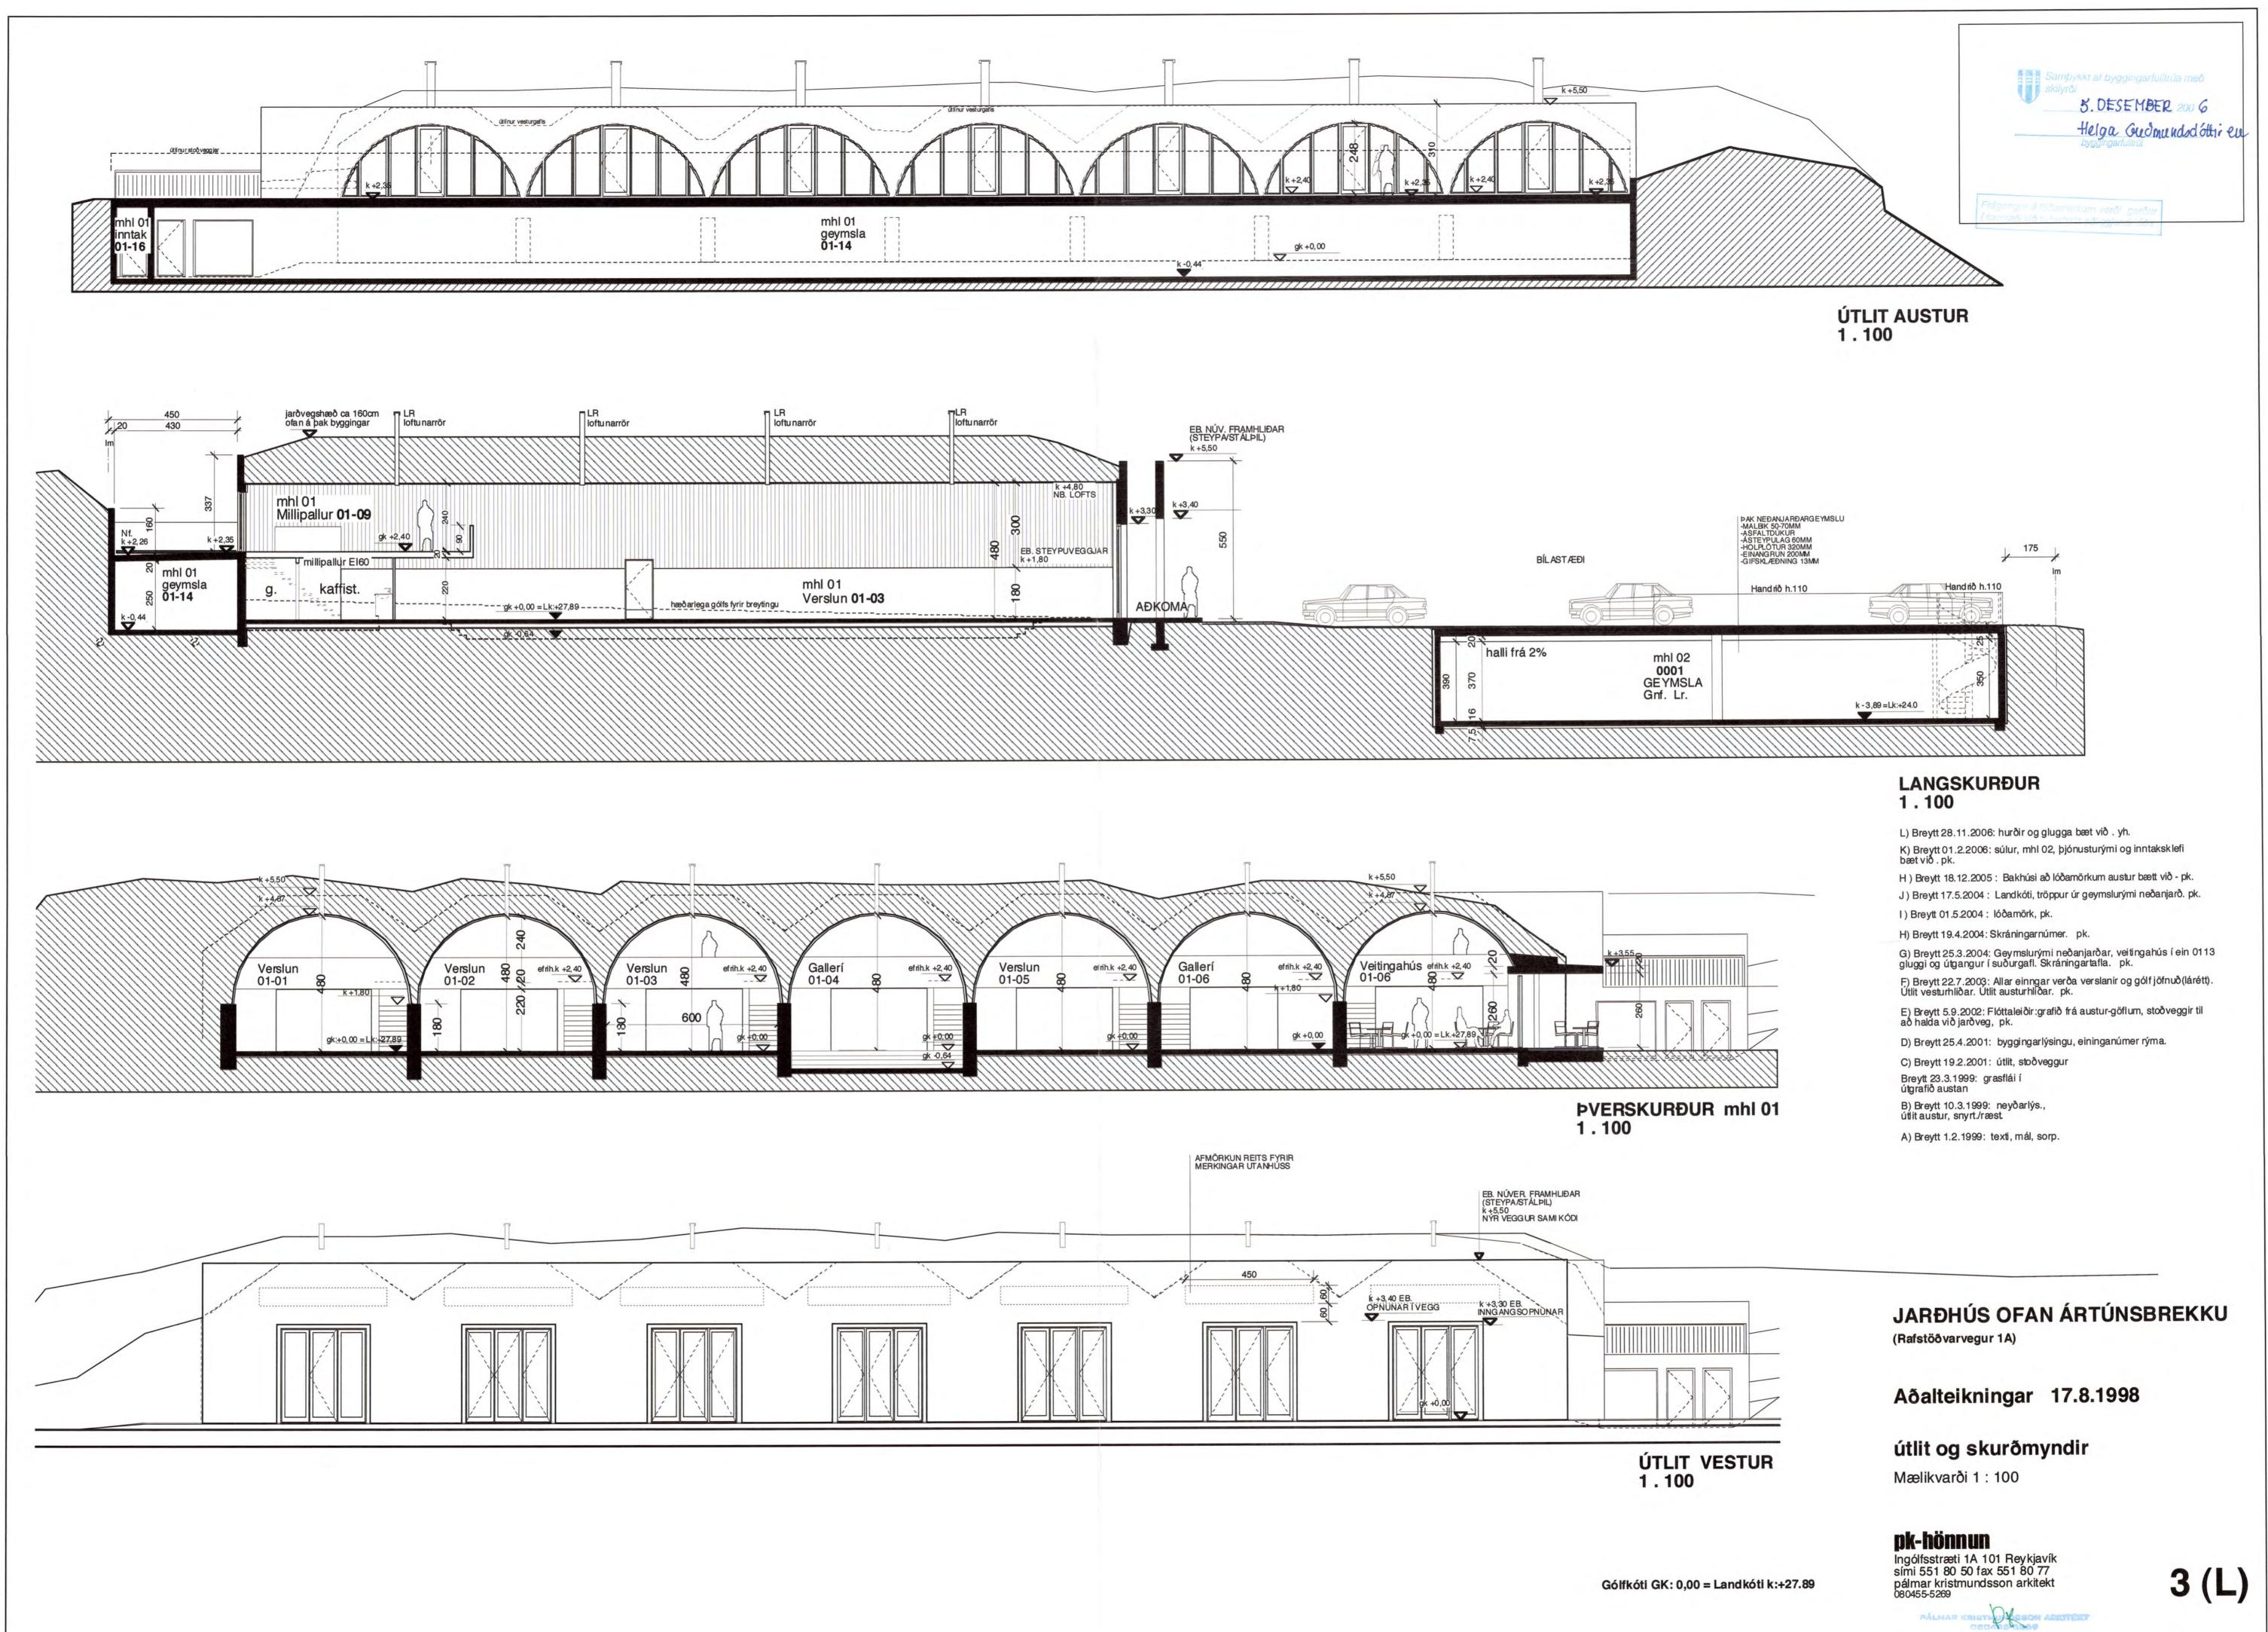

M) Breytt 28.11.2006: hurðum og inntaksklefa. Glugga, wc og ræst. bæt við . yh. L) Breytt 24.9.2006: flóttaleið úr þjónusturými (01-17)pk.

K) Breytt 01.2.2006: þjónusturými og inntaksklefi bæt við . pk.

J) Breytt 17.5.2004: Gólfkóti / Landkóti. pk.

I) Breytt 01.5.2004: Ein. 0106 og 0107 sameinað, snyrting fatl., veitingahús;lýsing. pk. H) Breytt 19.4.2004: Gólf í eldh.lækkað, skráningarnúmer, andd. Ó101 fell niður, lýsing veitingahúss. pk. G) Breytt 25.3.2004: Geymslurými neðanjarðar, veitingahús í ein 0113 gluggi og útgangur í suðurgafl. Skráningartafla. pk.

F) Breytt 22.7.2003: Allar einngar verða verslanir og gólf jöfnuð(lárétt). Útlit vesturhliðar. Útlit austurhliðar. pk.

E) Breytt 5.9.2002: Flóttaleiðir:grafið frá austur-göflum, stoðveggir til að halda við jarðveg, pk.

D) Breytt 25.4.2001: byggingarlýsingu, eininganúmer rýma. C) Breytt 19.2.2001: útlit, stoðveggur

Skráning húsnæðisins: (sýslum.): Jarðhús ofan Ártúnsbrekku (fasteignam.): Suðurlandsbraut jarðhús

JARÐHÚS OFAN ÁRTÚNSBREKKU (Rafstöðvarvegur 1A)